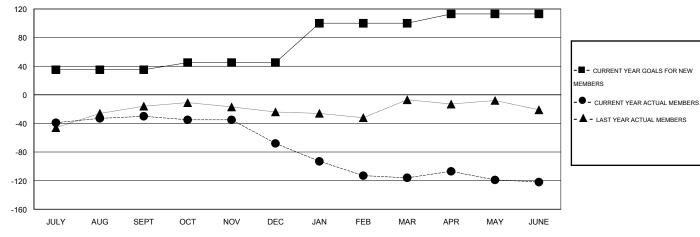

## GOALS AND ACTUAL MEMBERS CUMULATIVE

| DROPPED CLUBS: 3  DROPPED MEMBERS |          | 28 CLUBS OF 46 ADDED 1 OR MORE<br>NEW MEMBERS | GENDER DISTRIBUTION           MALE         755 (69.91%)           FEMALE         325 (30.09%) |            |
|-----------------------------------|----------|-----------------------------------------------|-----------------------------------------------------------------------------------------------|------------|
| DECEASED CLUB CANCELLED           | 18<br>11 | CLICK HERE FOR HEALTH ASSESSMENT DATA         | FAMILY UNIT MEMBERS                                                                           | 241        |
| OTHER                             | 189      |                                               | HEAD OF HOUSEHOLD  NON-HEAD OF HOUSEHOLD                                                      | 119<br>122 |
| TOTAL                             | 218      |                                               | NON-HEAD OF HOUSEHOLD                                                                         | 122        |